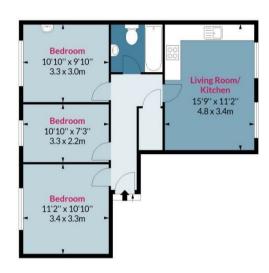

## Mothers Square Hackney, E5 8TT

Approx. Gross Internal Area 594 Sq Ft - 55.18 Sq M

## Second Floor

Floor Area 594 Sq Ft - 55.18 Sq M

Measured according to RICS IPMS2. Floor plan is for illustrative purposes only and is not to scale. Every attempt has been made to ensure the accuracy of the floor plan shown, however all measurements, fixtures, fittings and data shown are an approximate interpretation for illustrative purposes only. 1 sq m = 10.76 sq feet.